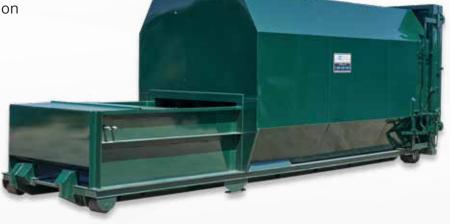

## Home Of AUTOMATIC AUTOMATIC WATE A REVICIONE EQUEMENT

# SUPERIOR WET WASTE SYSTEMS

Model M175-33SC

### **FEATURES**

- Large feed opening for bulky items
- Easily customized to special applications
- Full door seal for liquid tight system
- High force and extra ram penetration
- Easy installation
  - Quick disconnect fittings
- Self cleaning floor
- Large liquid sump

## **OPTIONS**

- CAT3 safety panel
- Extended warranty
- Odor control systems
- Enclosures
- Oil heater

### **IDEAL FOR**



Restaurant

Hospitals





Malls









technology



Home Of AUTOMATIC COMPACTORS

# SUPERIOR WET WASTE SYSTEMS

Model M175-33SC

#### **SPECIFICATIONS**

| Charge Box Capacity                   | 1.75 cu. yd      |  |
|---------------------------------------|------------------|--|
| Clear Top Opening                     | 40" x 60"        |  |
| Cycle Time (s)                        | 45 sec           |  |
| Force<br>Normal lbs.<br>Maximum lbs.  | 39,000<br>48,000 |  |
| Ram Penetration (")                   | 6″               |  |
| Electric Motor HP                     | 10 HP            |  |
| Hydraulic Pump                        | 9GPM             |  |
| <b>Electrical Requirements</b>        | 208/575          |  |
| Pressure<br>Normal PSI<br>Maximum PSI | 2000<br>2400     |  |
| Cylinder                              |