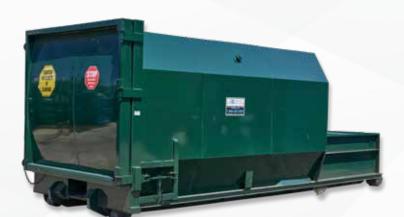

# SUPERIOR WET WASTE SYSTEMS

Model M175-33SC

### **FEATURES**

- Large feed opening for bulky items
- Easily customized to special applications
- Full door seal for liquid tight system
- High force and extra ram penetration
- Easy installation
  - Quick disconnect fittings
- Self cleaning floor
- Large liquid sump