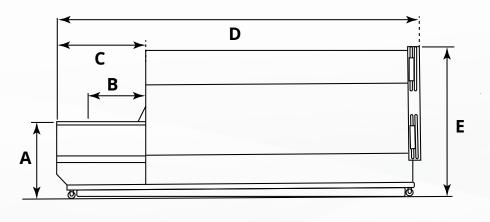

| Α   | В   | С   | D    | E    |
|-----|-----|-----|------|------|
| 43″ | 39" | 96" | 281″ | 102″ |

🔀 sales@metrocompactor.com 🛛 🔇 416-743-8484 🛛 🖓 145 Heart Lake Rd S, Brampton, ON L6W 3K3

www.metrocompactor.com