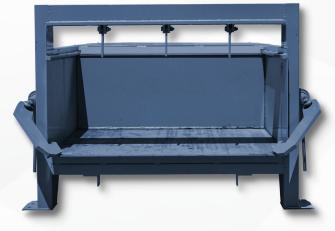

# SUPERIOR COMPACTION SYSTEMS

Model M300L

#### **FEATURES**

- Heavy duty construction
- Automatic multi-cycle operation
- Low maintenance

## **OPTIONS**

- CAT3 safety panel
- Pin off systems
- Odor control equipment
- Oil heater
- Remote jog controls
- Enclosures