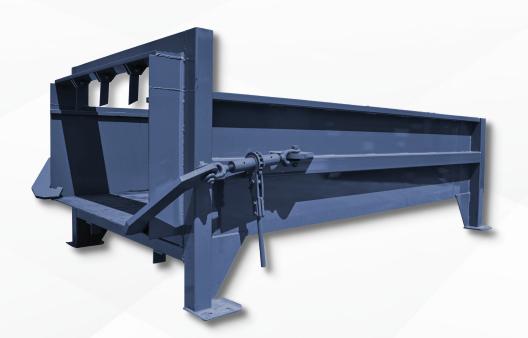

# SUPERIOR COMPACTION SYSTEMS

Model M300L

## **SPECIFICATIONS**

| Items                                                 | Model M300L                                     |
|-------------------------------------------------------|-------------------------------------------------|
| Length A                                              | 160″                                            |
| Width B                                               | 79″                                             |
| Height C                                              | 45″                                             |
| Charging area                                         | 3 cu. yd.                                       |
| Clear top opening D                                   | 60" x 60"                                       |
| Frame<br>Floor<br>Side                                | 1/2"<br>3/8"                                    |
| Ram<br>Face - Wx H<br>Floor<br>Top<br>Sides<br>Guides | 60" x 27"<br>1/2"<br>3/8"<br>3/8"<br>1" x 1" FB |
| Penetration                                           | 21″                                             |
| Breaker Bars                                          | 6" x 5" x 1" FB                                 |
| Cylinder<br>Bore<br>Stroke                            | 6"<br>78"                                       |
| Motor Rating                                          | 15 HP                                           |
| Cycle Time                                            | 68 sec                                          |
| Electrical Requirements                               | 208/575                                         |
| Ram Force                                             | 56,000 lb.                                      |
| System Pressure                                       | 2000 psi                                        |