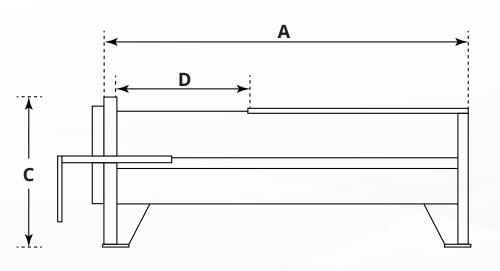

## **SPECIFICATIONS**

| Items                                                 | Model M300L                                     |
|-------------------------------------------------------|-------------------------------------------------|
| Length A                                              | 160″                                            |
| Width B                                               | 79″                                             |
| Height C                                              | 45″                                             |
| Charging area                                         | 3 cu. yd.                                       |
| Clear top opening D                                   | 60" x 60"                                       |
| Frame<br>Floor<br>Side                                | 1/2"<br>3/8"                                    |
| Ram<br>Face - Wx H<br>Floor<br>Top<br>Sides<br>Guides | 60" x 27"<br>1/2"<br>3/8"<br>3/8"<br>1" x 1" FB |
| Penetration                                           | 21″                                             |
| Breaker Bars                                          | 6" x 5" x 1" FB                                 |
| Cylinder<br>Bore<br>Stroke                            | 6"<br>78"                                       |
| Motor Rating                                          | 15 HP                                           |
| Cycle Time                                            | 68 sec                                          |
| Electrical Requirements                               | 208/575                                         |
| Ram Force                                             | 56,000 lb.                                      |
| System Pressure                                       | 2000 psi                                        |